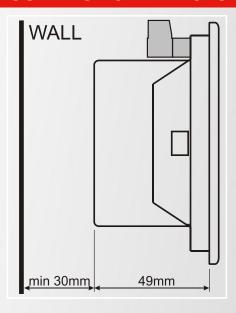

# DM-0101 DIGITAL MULTIMETER 96x96mm SIZES TRUE RMS



# INTRODUCTION

These state-of-the-art panel meters are designed for accurate measurement of the AC RMS voltage, AC RMS current, frequency, active power and power factor in single-phase systems.

Although they are mainly used in electrical panels, these devices can also be integrated in many other applications.

The current transformer ratio can be set between 5/5A and 5000/5A via front panel buttons.

Devices have separate inputs for supply and measurement.

The unit allows both manual selection of the display channel and automatic scrolling.



#### **CONNECTION DIAGRAM**



# PANEL CUTOUT DIMENSIONS



#### **MOUNTING TOLERANCES**



#### **TECHNICAL SPECIFICATIONS**

Power Supply Input: 170 - 275VAC

50 - 60Hz nominal (± 10%) Different AC/DC supply

values available.

Measurement Inputs:

10 - 300 V AC 0.2 - 5.50 A AC 30 - 100 Hz

Volts-Amps-Hz: 0.5% + 1 digit Accuracy:

> kW: 1.0% + 2 digits0.5% + 2 digitscos:

Power Consumption: < 1.5W

**Burden:** 

**Voltage input:** < 0.1VA per phase Current input: < 1VA per phase

Operating Temperature: -40°C to +70 °C **Maximum Humidity:** 95% non-condensing. Degree of Protection: IP 54 (Front Panel) IP 30 (Back panel)

**Enclosure:** 

Non-flammable, ROHS compliant, high temperature ABS/PC (UL94-V0)

Flush mounting with rear retaining brackets

**Dimensions:** 102x102x53mm (WxHxD) Panel Cutout Dimensions: 96x96mm

Weight: 185 gr

**EU Directives Conformity:** 

2006/95/EC (l