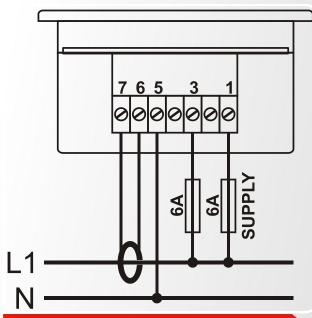

#### **CONNECTION DIAGRAM**

The current transformer ratio can be set between 5/5A and 5000/5A via front panel buttons.

Devices have separate inputs for supply and measurement.

The unit allows both manual selection of the display channel and automatic scrolling.