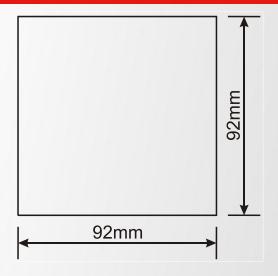

# PANEL CUTOUT DIMENSIONS

**Enclosure:** 

Non-flammable, ROHS compliant, high temperature ABS/PC (UL94-V0)

Flush mounting with rear retaining brackets

**Dimensions:** 102x102x53mm (WxHxD) Panel Cutout Dimensions: 96x96mm

Weight: 185 gr