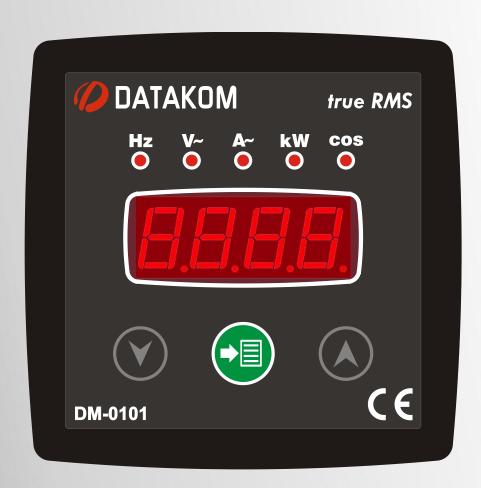

# DM-0101 DIGITAL MULTIMETER 96x96mm SIZES TRUE RMS

# INTRODUCTION

These state-of-the-art panel meters are designed for accurate measurement of the AC RMS voltage, AC RMS current, frequency, active power and power factor in single-phase systems.

Although they are mainly used in electrical panels, these devices can also be integrated in many other applications.