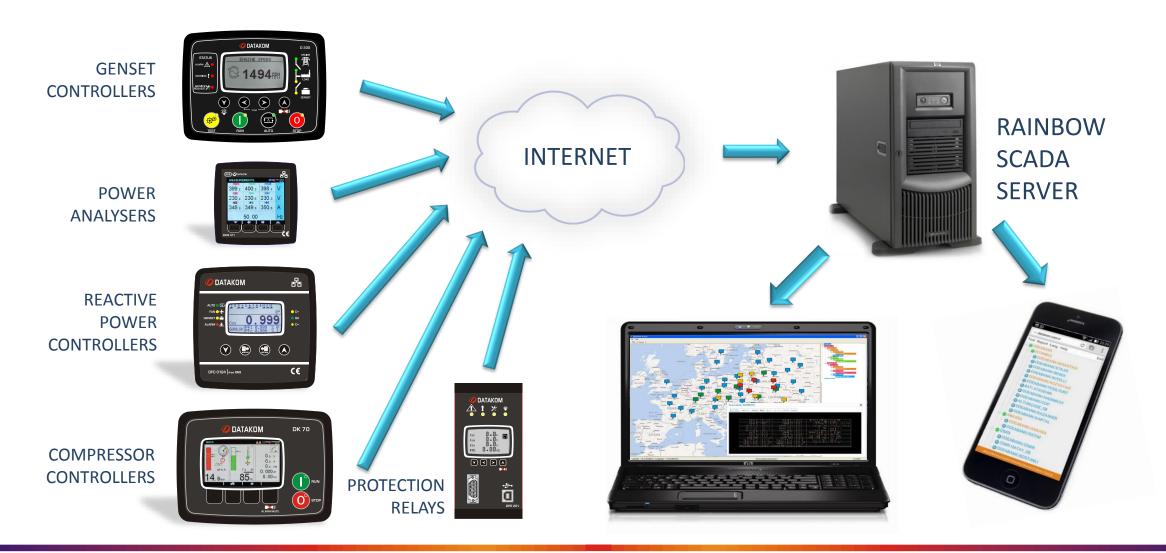

# REMOTE MONITORING

## INTERNET CONNECTION

**CONTROLLER** 

## MONITOR ALL DATAKOM PRODUCTS