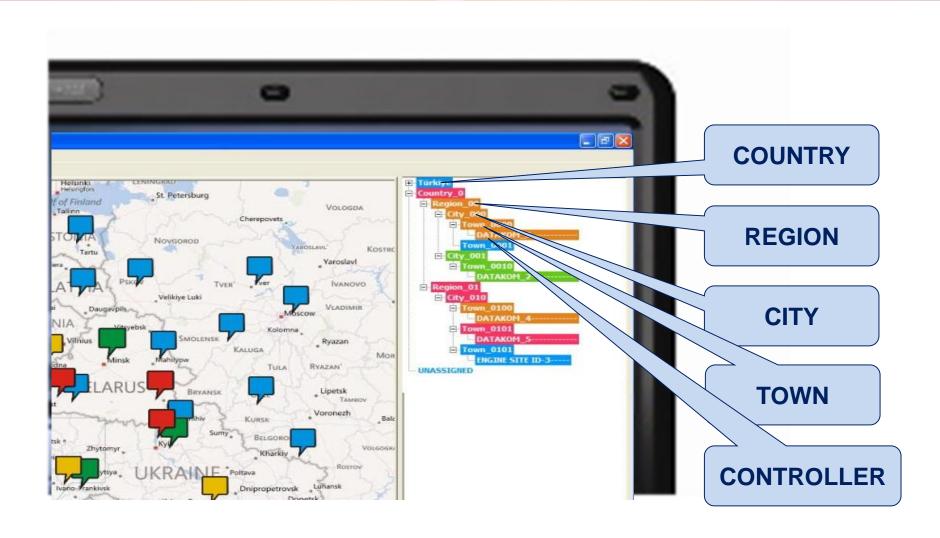

NT E-MAIL ADDRESSES ALLOWED





## INTERNET FEATURES







# REMOTE MONITORING







## INTERNET CONNECTION



**CONTROLLER** 





### **EASY INSTALLATION - GPRS**

### GPRS CONNECTION SUPPORTS **DYNAMIC IP** AND **LOCAL IP**!







RAINBOW SCADA SERVER

- NO <u>REAL IP</u> REQUIRED
- NO **STATIC IP** REQUIRED
- NO DATA SERVER REQUIRED
- PLUG & PLAY WITH ANY DATA SIM CARD





## RAINBOW SCADA PROGRAM



RAINBOW SCADA SERVER SUPPORTS 60'000 ACTIVE CONNECTIONS





## CHART MODE DISPLAY

#### MONITOR YOUR COMPLETE FLEET ON ONE SCREEN



THE COLOUR OF THE BOX SHOWS DEVICE STATUS!





## MOBILE GENSET SUPPORT



MONITOR YOUR MOBILE FLEET ON-LINE!





## MOBILE GENSET SUPPORT

#### LOCATION DETERMINATION OVER GSM NETWORK



MONITOR YOUR MOBILE FLEET ON-LINE!





# GROUPING OF GENSETS







# TABLET PC & SMART PHONE SUPPORT







ALL WEB BROWSERS
ARE SUPPORTED

NO NEED TO DOWNLOAD APPS!





## CREATE YOUR OWN ACCOUNT





NO NEED TO WAIT FOR SUPPORT





# CREATE YOUR OWN SUB\_USERS







## DATA SECURITY

#### DATA IS SENT TO RAINBOW SCADA SERVER ONLY!



NOBODY CAN REACH YOUR CONTROLLER!





## DETAIL MONITORING

#### **MONITOR ONLINE & REAL TIME**





MONITOR WITH PC, TABLET OR SMARTPHONE





## REMOTE ALARM MONITORING

#### **MONITOR ONLINE & REAL TIME**



MONITOR WITH PC, TABLET OR SMARTPHONE





## REMOTE CONTROL & REMOTE FAULT RESET

#### **RESET ALARMS ONLINE & REAL TIME**





RESET ALARMS WITH PC, TABLET OR SMARTPHONE





# REMOTE FAULT RESET VIA SMS

#### YOUR CRITICAL SITE IS ALWAYS UP!



#### **RESET ALARMS!**





## REMOTE PARAMETER EDIT



RAIN