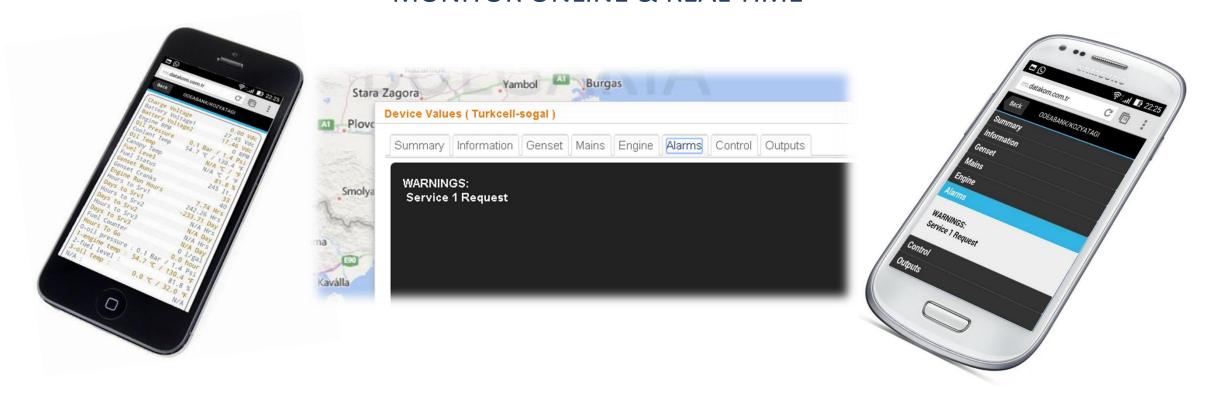

## REMOTE ALARM MONITORING

#### **MONITOR ONLINE & REAL TIME**

MONITOR WITH PC, TABLET OR SMARTPHONE