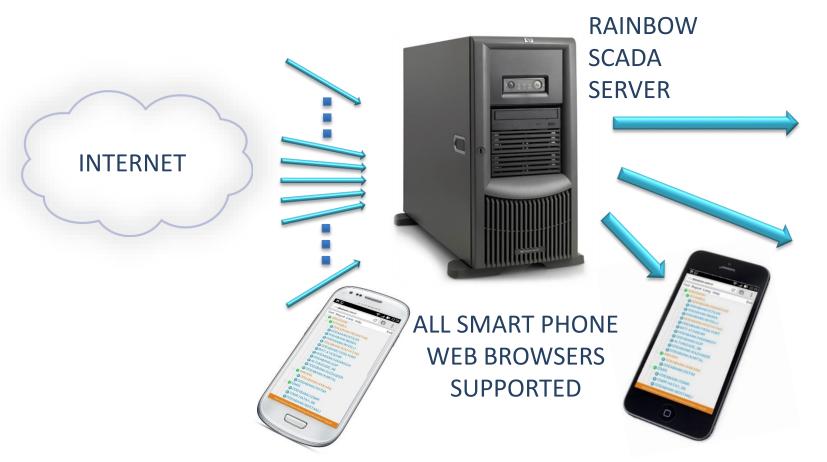

# TABLET PC & SMART PHONE SUPPORT

ALL WEB BROWSERS
ARE SUPPORTED

NO NEED TO DOWNLOAD APPS!