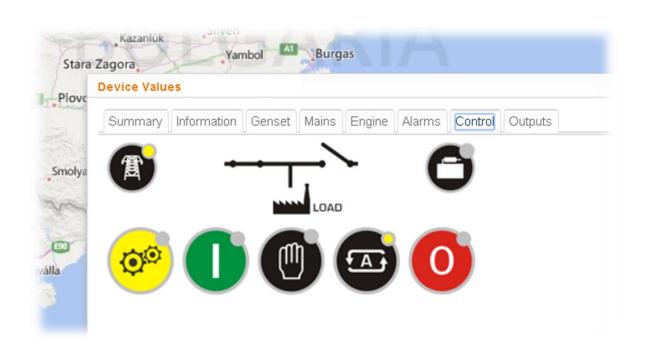

## REMOTE CONTROL & REMOTE FAULT RESET

#### **RESET ALARMS ONLINE & REAL TIME**

RESET ALARMS WITH PC, TABLET OR SMARTPHONE