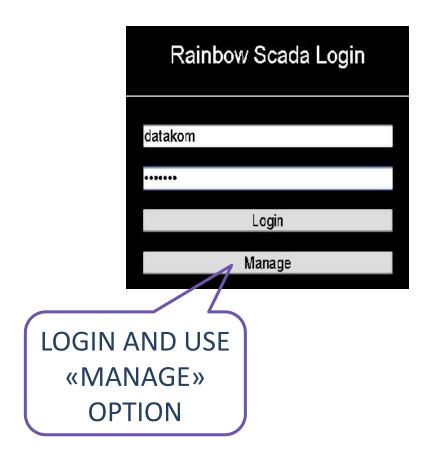

## CREATE YOUR OWN ACCOUNT

NO NEED TO WAIT FOR SUPPORT

# CREATE YOUR OWN SUB\_USERS