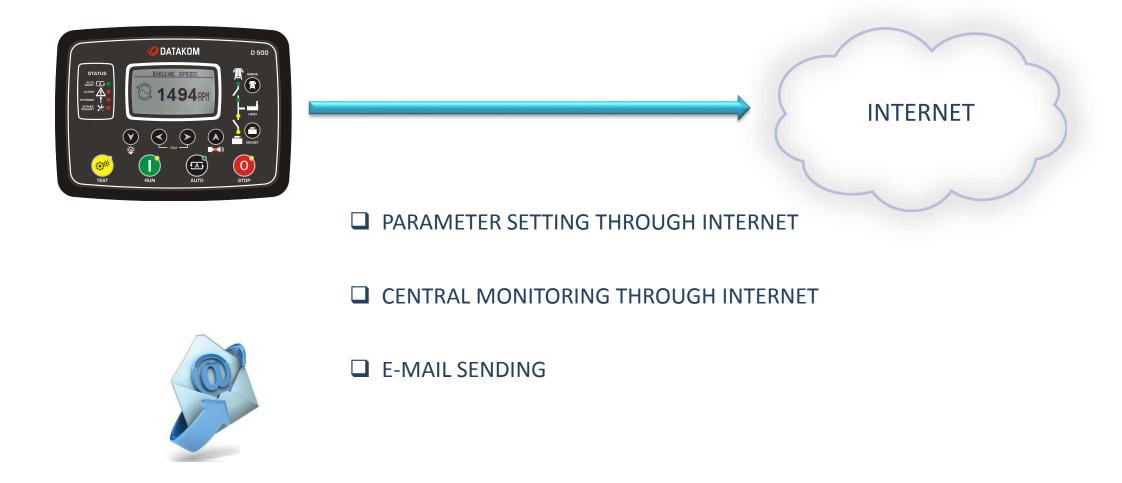

# INTERNET ENABLED GENSET CONTROLLER





## MULTIFUNCTIONAL

#### THE SAME UNIT IS A ...



- ☐ AMF UNIT
- ☐ ATS CONTROLLER
- ☐ REMOTE START CONTROLLER
- ENGINE CONTROLLER
- ☐ REMOTE DISPLAY UNIT



**REDUCE YOUR STOCK ITEMS!** 





## EASY PROGRAMMING









## DATA PORTS









☐ USB DEVICE (PC CONNECTION)







## CONNECTION CAPABILITIES







## SMS SENDING



UP TO 4 DIFFERENT PHONE NUMBERS ALLOWED





# E-MAIL SENDING



UP TO 3 DIFFERENT E-MAIL ADDRESSES ALLOWED





## INTERNET FEATURES







# REMOTE MONITORING







## INTERNET CONNECTION



**CONTROLLER** 





### **EASY INSTALLATION - GPRS**

### GPRS CONNECTION SUPPORTS **DYNAMIC IP** AND **LOCAL IP**!







RAINBOW SCADA SERVER

- NO <u>REAL IP</u> REQUIRED
- NO **STATIC IP** REQUIRED
- NO DATA SERVER REQUIRED
- PLUG & PLAY WITH ANY DATA SIM CARD





## RAINBOW SCADA PROGRAM



RAINBOW SCADA SERVER SUPPORTS 60'000 ACTIVE CONNECTIONS





## CHART MODE DISPLAY

#### MONITOR YOUR COMPLETE FLEET ON ONE SCREEN



THE COLOUR OF THE BOX SHOWS DEVICE STATUS!





## MOBILE GENSET SUPPORT



MONITOR YOUR MOBILE FLEET ON-LINE!





## MOBILE GENSET SUPPORT

#### LOCATION DETERMINATION OVER GSM NETWORK



MONITOR YOUR MOBILE FLEET ON-LINE!





# GROUPING OF GENSETS







# TABLET PC & SMART PHONE SUPPORT







ALL WEB