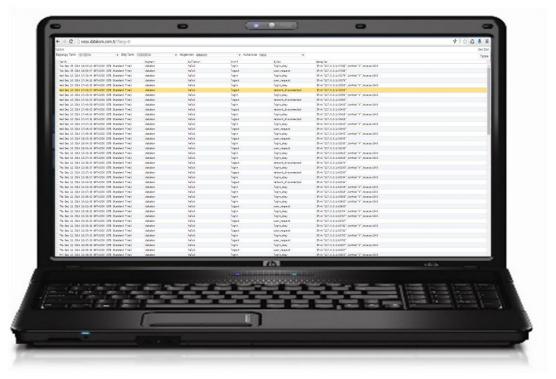

## DATA ANALYSIS

#### PAST DATA IS STORED ON SERVER!

#### DATA CAN BE SAVED AS:

- JPG FILES
- EXCEL FILES

ANALYSE PAST PERFORMANCE OF YOUR SYSTEM!

### DETAILED REPORTING

#### ALLOWS TIME-FRAMED REPORTING OF SELECTED PARAMETERS

- FUEL CONSUMPTION REPORTS
- kW/fuel EFFICIENCY REPORTS
- POWER GENERATION REPORTS
- POWER CONSUMPTION REPORTS
- AVERAGE VALUES
- MIN-MAX VALUES