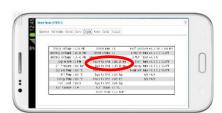

## DETAIL MONITORING

#### **MONITOR ONLINE & REAL TIME**

MONITOR WITH PC, TABLET OR SMARTPHONE