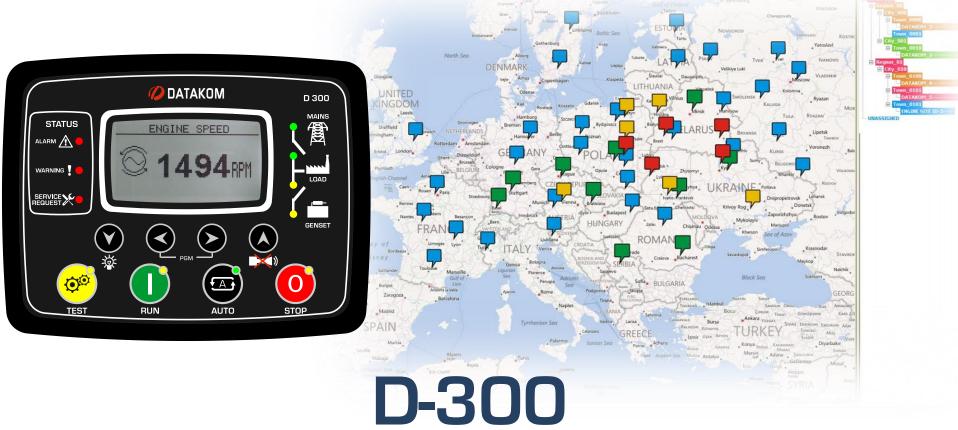

# REMOTE MONITORING

#### MONITOR YOUR COMPLETE FLEET ON ONE SCREEN

THE COLOUR OF THE BOX SHOWS DEVICE STATUS!

# GROUPING OF GENSETS