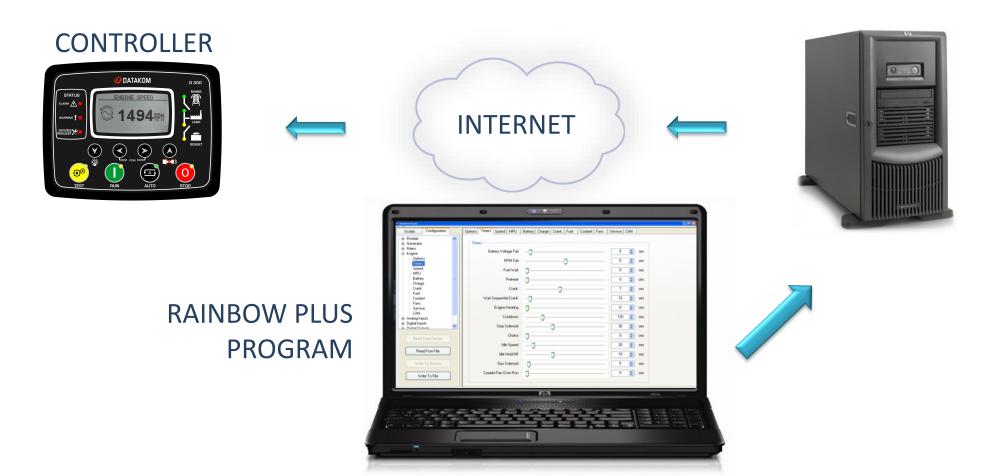

SETS







# TABLET PC & SMART PHONE SUPPORT







ALL WEB BROWSERS
ARE SUPPORTED

NO NEED TO DOWNLOAD APPS!





## CREATE YOUR OWN ACCOUNT





NO NEED TO WAIT FOR SUPPORT





# CREATE YOUR OWN SUB\_USERS







## DATA SECURITY

#### DATA IS SENT TO RAINBOW SCADA SERVER ONLY!



NOBODY CAN REACH YOUR CONTROLLER!





## DETAIL MONITORING

#### **MONITOR ONLINE & REAL TIME**





MONITOR WITH PC, TABLET OR SMARTPHONE





## REMOTE ALARM MONITORING

#### **MONITOR ONLINE & REAL TIME**



MONITOR WITH PC, TABLET OR SMARTPHONE





## REMOTE CONTROL & REMOTE FAULT RESET

#### **RESET ALARMS ONLINE & REAL TIME**





RESET ALARMS WITH PC, TABLET OR SMARTPHONE





# REMOTE FAULT RESET VIA SMS

#### YOUR CRITICAL SITE IS ALWAYS UP!



#### **RESET ALARMS!**





## REMOTE PARAMETER EDIT



RAINBOW SCADA SERVER

SAVE TIME AND SERVICE COST





## DATA ANALYSIS

#### PAST DATA IS STORED ON SERVER!



#### DATA CAN BE SAVED AS:

- JPG FILES
- EXCEL FILES

ANALYSE PAST PERFORMANCE OF YOUR SYSTEM!





## ONLINE ALARM MANAGEMENT

#### **DESIGNED FOR CONTROL CENTERS**



ALARM HISTORY IS RECORDED INTO DATABASE





## CUSTOMER LOGIN HISTORY RECORDING

#### MONITOR SUB-USER ACTIVITIES



LOGIN HISTORY IS RECORDED INTO DATABASE

**HELPS TO INCREASE SECURITY!** 





### DETAILED REPORTING

#### ALLOWS TIME-FRAMED REPORTING OF SELECTED PARAMETERS



- FUEL CONSUMPTION REPORTS
- kW/fuel EFFICIENCY REPORTS
- POWER GENERATION REPORTS
- POWER CONSUMPTION REPORTS
- AVERAGE VALUES
- MIN-MAX VALUES

PROVIDES HELP FOR BETTER MANAGEABILITY OF YOUR FLEET!





## REMOTE CONTROL OF AUXILIARY