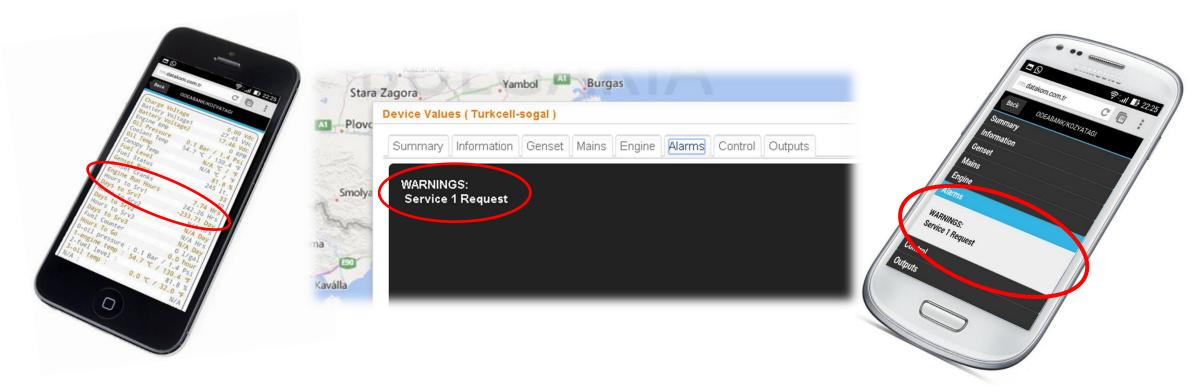

## REMOTE SERVICE MONITORING

#### REDUCE YOUR SPARE PARTS COST BY SERVICE PLANNING!

**AVOID UNNECESSARY SERVICE VISITS** 

## REMOTE ALARM MONITORING

#### **MONITOR ONLINE & REAL TIME**

MONITOR WITH PC, TABLET OR SMARTPHONE