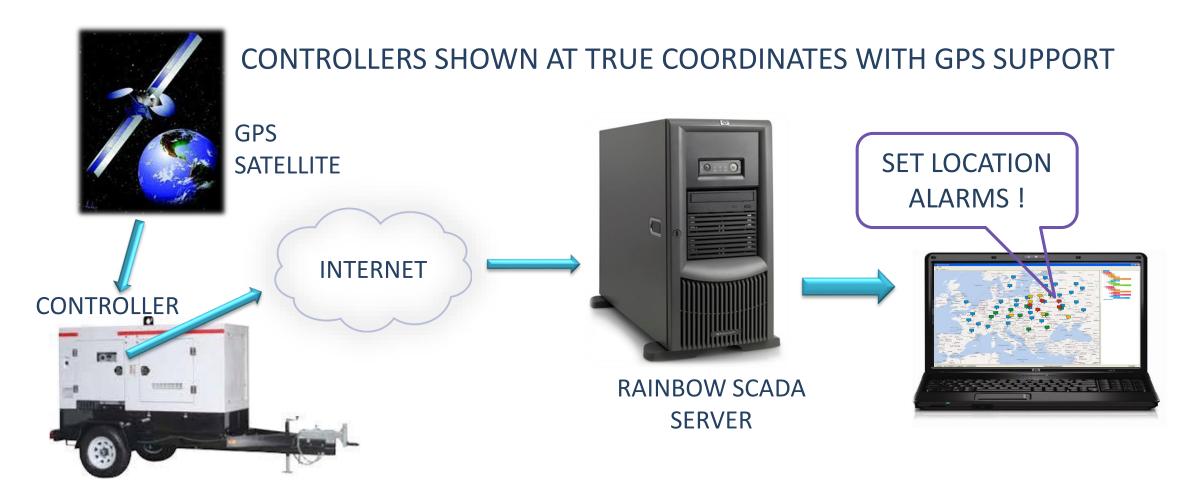

## MOBILE GENSET SUPPORT

MONITOR YOUR MOBILE FLEET ON-LINE!

## MOBILE GENSET SUPPORT

#### LOCATION DETERMINATION OVER GSM NETWORK

MONITOR YOUR MOBILE FLEET ON-LINE!