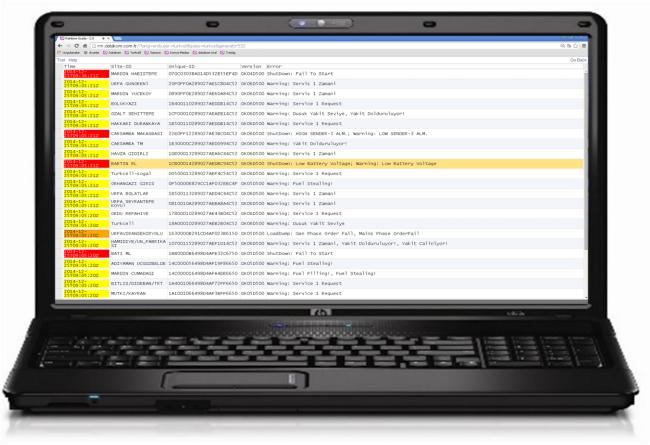

## ONLINE ALARM MANAGEMENT

#### **DESIGNED FOR CONTROL CENTERS**

ALARM HISTORY IS RECORDED INTO DATABASE

## IMMEDIATE FAULT DETECTION

#### REDUCE CUSTOMER'S DOWN TIME WITH FASTER INTERVENTION

NO!

## FAULT SENSING BEFORE FAILURE

#### GENERATE ALERTS BEFORE THEY BECOME EMERGENCIES