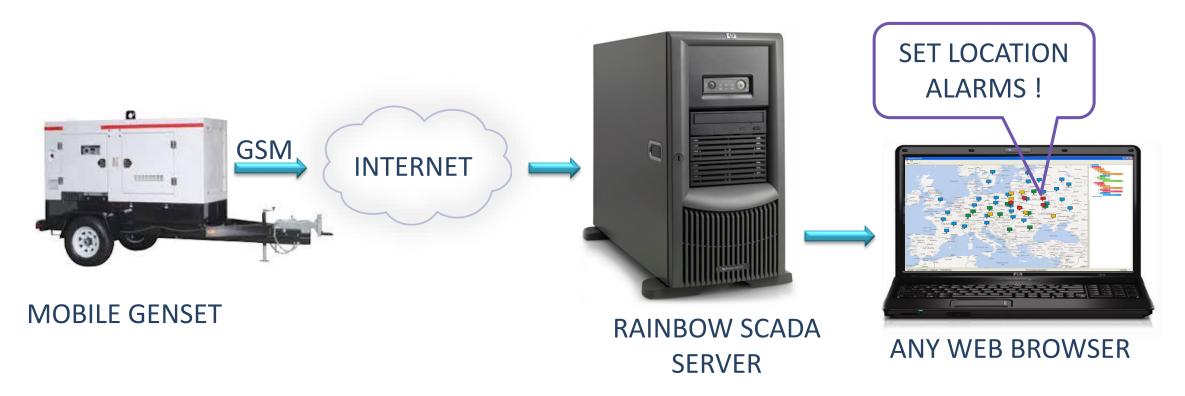

## MOBILE GENSET SUPPORT

MONITOR YOUR MOBILE FLEET ON-LINE!

## MOBILE GENSET SUPPORT

#### LOCATION DETERMINATION OVER GSM NETWORK

MONITOR YOUR MOBILE FLEET ON-LINE!