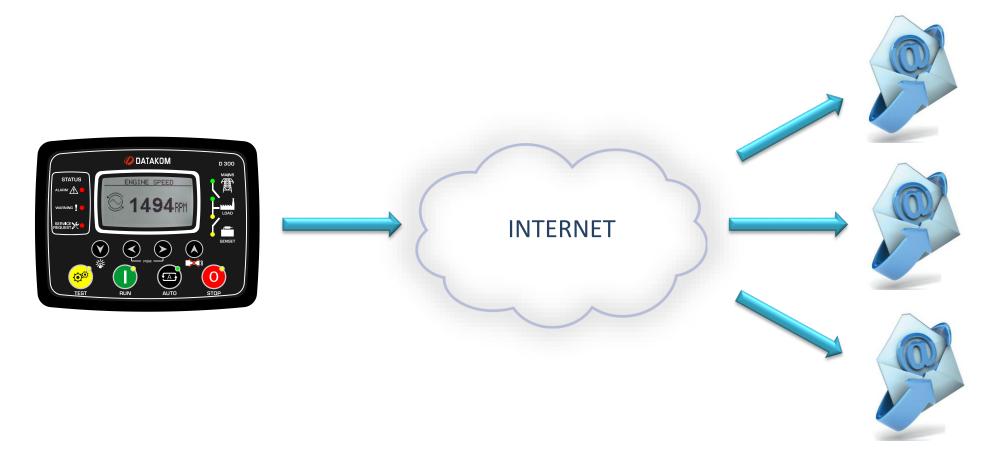

# INTERNET ENABLED GENSET CONTROLLER





## MULTIFUNCTIONAL

#### THE SAME UNIT IS A ...



- ☐ AMF UNIT
- ☐ ATS CONTROLLER
- ☐ REMOTE START CONTROLLER
- ENGINE CONTROLLER
- ☐ REMOTE DISPLAY UNIT



**REDUCE YOUR STOCK ITEMS!** 





## EASY PROGRAMMING









## DATA PORTS









☐ USB DEVICE (PC CONNECTION)







## CONNECTION CAPABILITIES







## SMS SENDING



UP TO 4 DIFFERENT PHONE NUMBERS ALLOWED





# E-MAIL SENDING



UP TO 3 DIFFERENT E-MAIL ADDRESSES ALLOWED





## INTERNET FEATURES







# REMOTE MONITORING







## INTERNET CONNECTION



**CONTROLLER** 





### **EASY INSTALLATION - GPRS**

### GPRS CONNECTION SUPPORTS **DYNAMIC IP** AND **LOCAL IP**!







RAINBOW SCADA SERVER

- NO <u>REAL IP</u> REQUIRED
- NO **STATIC IP** REQUIRED
- NO DATA SERVER REQUIRED
- PLUG & PLAY WITH ANY DATA SIM CARD





## RAINBOW SCADA PROGRAM



RAINBOW SCADA SERVER SUPPORTS 60'000 ACTIVE CONNECTIONS





## CHART MODE DISPLAY

#### MONITOR YOUR COMPLETE FLEET ON ONE SCREEN



THE COLOUR OF THE BOX SHOWS DEVICE STATUS!





## MOBILE GENSET SUPPORT



MONITOR YOUR MOBILE FLEET ON-LINE!





## MOBILE GENSET SUPPORT

#### LOCATION DETERMINATION OVER GSM NETWORK



MONITOR YOUR MOBILE FLEET ON-LINE!





# GROU