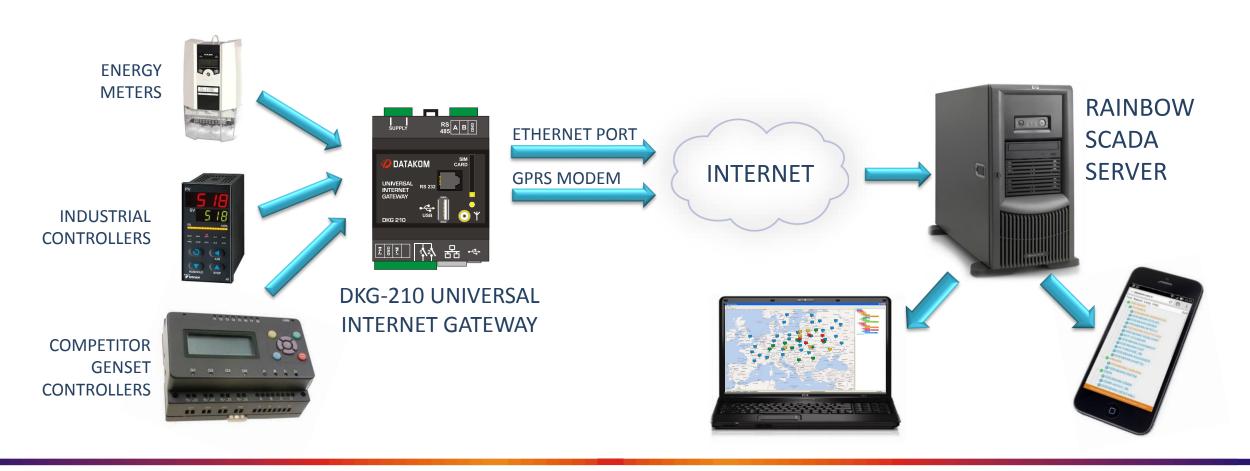

AN BE SAVED AS:

- JPG FILES
- EXCEL FILES

ANALYSE PAST PERFORMANCE OF YOUR SYSTEM!





## ONLINE ALARM MANAGEMENT

#### **DESIGNED FOR CONTROL CENTERS**



ALARM HISTORY IS RECORDED INTO DATABASE





## CUSTOMER LOGIN HISTORY RECORDING

#### MONITOR SUB-USER ACTIVITIES



LOGIN HISTORY IS RECORDED INTO DATABASE

**HELPS TO INCREASE SECURITY!** 





### DETAILED REPORTING

#### ALLOWS TIME-FRAMED REPORTING OF SELECTED PARAMETERS



- FUEL CONSUMPTION REPORTS
- kW/fuel EFFICIENCY REPORTS
- POWER GENERATION REPORTS
- POWER CONSUMPTION REPORTS
- AVERAGE VALUES
- MIN-MAX VALUES

PROVIDES HELP FOR BETTER MANAGEABILITY OF YOUR FLEET!





## REMOTE CONTROL OF AUXILIARY DEVICES







## MONITOR ALL DATAKOM PRODUCTS







## INTEGRAL APPROACH

#### MONITOR THIRD PARTY & COMPETITOR PRODUCTS







## COST ADVANTAGE

#### MONITOR YOUR SYSTEM WITH LOWER DATA COST!









**CONTROLLER** 

CONTROLLERS CONNECT AUTOMATICALLY

- NO NEED TO QUERRY THE CONTROLLER
- ALL DATA IS SENT IN A SINGLE IP PACKET

RAINBOW SCADA SERVER





### COST ADVANTAGE

#### EACH CONTROLLER COMES WITH 2 YEARS FREE MONITORING



- **6 MONTHS FREE REMOTE CONTROL**
- **6 MONTHS FREE REMOTE PARAMETER EDIT**
- **6 MONTHS FREE DATA ANALYSIS**





## IMMEDIATE FAULT DETECTION

#### REDUCE CUSTOMER'S DOWN TIME WITH FASTER INTERVENTION







NO!





## FAULT SENSING BEFORE FAILURE

#### GENERATE ALERTS BEFORE THEY BECOME EMERGENCIES













# REMOTE FUEL FILLING MONITORING

#### CONTROLLER COUNTS FLOW METER PULSES



SAVE YOUR MONEY BY ELIMINATING FUEL FILLING FRAUDS!





## FUEL CONSUMPTION MONITORING