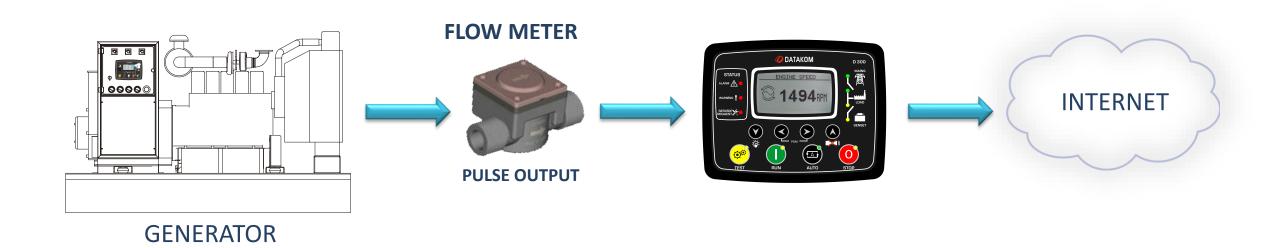

# REMOTE FUEL FILLING MONITORING

#### CONTROLLER COUNTS FLOW METER PULSES

SAVE YOUR MONEY BY ELIMINATING FUEL FILLING FRAUDS!

## FUEL CONSUMPTION MONITORING

#### CONTROLLER COUNTS FLOW METER PULSES

MONITOR YOUR GENSET'S **kW/FUEL** EFFICIENCY