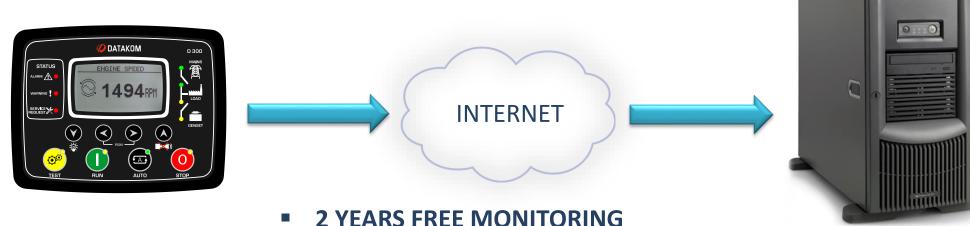

# REMOTE MONITORING

## INTERNET CONNECTION

**CONTROLLER** 

#### EACH CONTROLLER COMES WITH 2 YEARS FREE MONITORING

- **6 MONTHS FREE REMOTE CONTROL**
- **6 MONTHS FREE REMOTE PARAMETER EDIT**
- **6 MONTHS FREE DATA ANALYSIS**