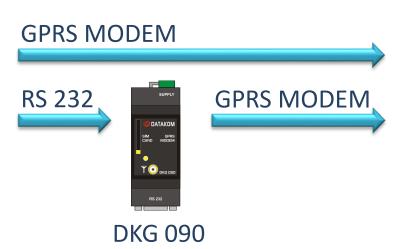

### **EASY INSTALLATION - GPRS**

### GPRS CONNECTION SUPPORTS **DYNAMIC IP** AND **LOCAL IP**!

RAINBOW SCADA SERVER

- NO <u>REAL IP</u> REQUIRED
- NO **STATIC IP** REQUIRED
- NO DATA SERVER REQUIRED
- PLUG & PLAY WITH ANY DATA SIM CARD