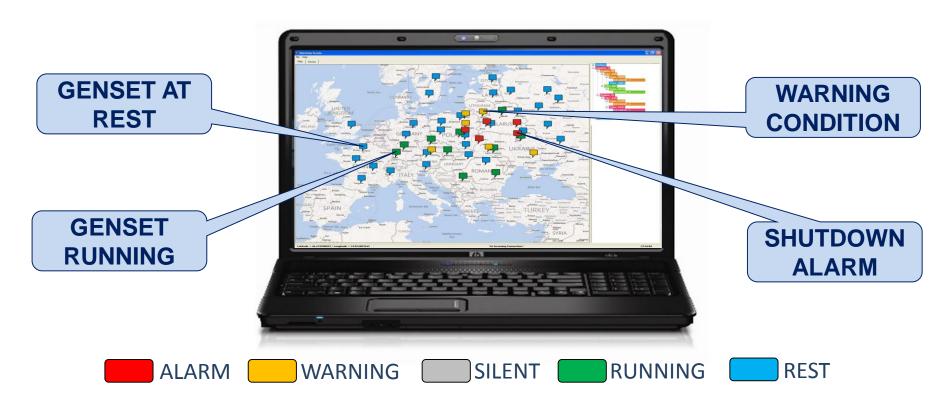

## CHART MODE DISPLAY

#### MONITOR YOUR COMPLETE FLEET ON ONE SCREEN

THE COLOUR OF THE BOX SHOWS DEVICE STATUS!