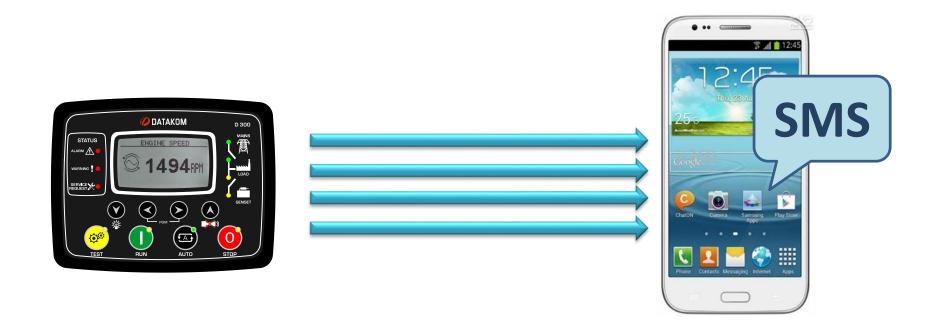

# INTERNET ENABLED GENSET CONTROLLER





## MULTIFUNCTIONAL

#### THE SAME UNIT IS A ...



- ☐ AMF UNIT
- ☐ ATS CONTROLLER
- ☐ REMOTE START CONTROLLER
- ENGINE CONTROLLER
- ☐ REMOTE DISPLAY UNIT



**REDUCE YOUR STOCK ITEMS!** 





## EASY PROGRAMMING









## DATA PORTS









☐ USB DEVICE (PC CONNECTION)







## CONNECTION CAPABILITIES







## SMS SENDING



UP TO 4 DIFFERENT PHONE NUMBERS ALLOWED





# E-MAIL SENDING



UP TO 3 DIFFERENT E-MAIL ADDRESSES ALLOWED





## INTERNET FEATURES







# REMOTE MONITORING







## INTERNET CONNECTION



**CONTROLLER** 





### **EASY INSTALLATION - GPRS**

### GPRS CONNECTION SUPPORTS **DYNAMIC IP** AND **LOCAL IP**!







RAINBOW SCADA SERVER

- NO <u>REAL IP</u> REQUIRED
- NO **STATIC IP** REQUIRED
- NO DATA SERVER REQUIRED
- PLUG & PLAY WITH ANY DATA SIM CARD





## RAINBOW SCADA PROGRAM



RAINBOW SCADA SERVER SUPPORTS 60'000 ACTIVE CONNECTIONS





## CHART MODE DISPLAY

#### MONITOR YOUR COMPLETE FLEET ON ONE SCREEN



THE COLOUR OF THE BOX SHOWS DEVICE STATUS!





## MOBILE GENSET SUPPORT



MONITOR YOUR MOBILE FLEET ON-LINE!





## MOBILE GENSET SUPPORT

#### LOCATION DETERMINATION O