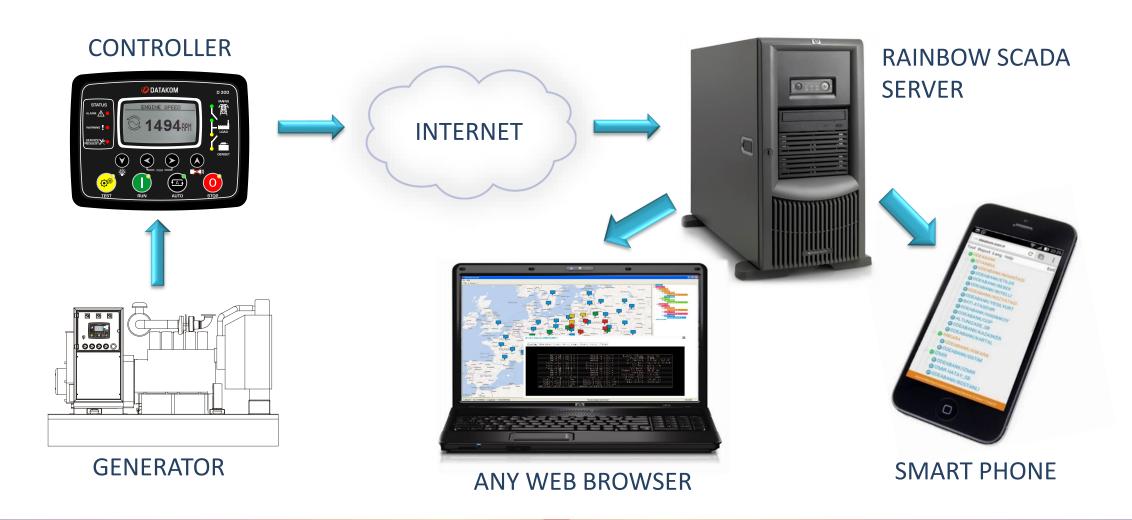

# REMOTE MONITORING

## INTERNET CONNECTION

**CONTROLLER** 

## RAINBOW SCADA PROGRAM

RAINBOW SCADA SERVER SUPPORTS 60'000 ACTIVE CONNECTIONS