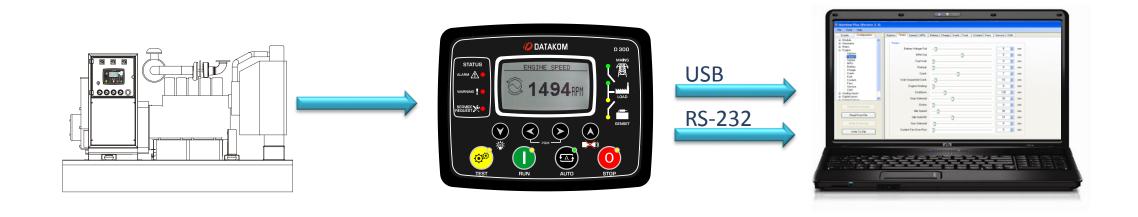

# INTERNET ENABLED GENSET CONTROLLER





## MULTIFUNCTIONAL

#### THE SAME UNIT IS A ...



- ☐ AMF UNIT
- ☐ ATS CONTROLLER
- ☐ REMOTE START CONTROLLER
- ENGINE CONTROLLER
- ☐ REMOTE DISPLAY UNIT



**REDUCE YOUR STOCK ITEMS!** 





## EASY PROGRAMMING









## DATA PORTS









☐ USB DEVICE (PC CONNECTION)







## CONNECTION CAPABILITIES







## SMS SENDING



UP TO 4 DIFFERENT PHONE NUMBERS ALLOWED





# E-MAIL SENDING



UP TO 3 DIFFERENT E-MAIL ADDRESSES ALLOWED





## INTERNET FEATURES







# REMOTE MONITORING







## INTERNET CONNECTION



**CONTROLLER** 





### **EASY INSTALLATION - GPRS**

### GPRS CONNECTION SUPPORTS **DYNAMIC IP** AND **LOCAL IP**!







RAINBOW SCADA SERVER

- NO <u>REAL IP</u> REQUIRED
- NO **STATIC IP** REQUIRED
- NO DATA SERVER REQUIRED
- PLUG & PLAY WITH ANY DATA SIM CARD





## RAINBOW SCADA PROGRAM



RAINBOW SCADA SERVER SUPPORTS 60'000 ACTIVE CONNECTIONS





## CHART MODE DISPLAY

#### MONITOR YOUR COMPLETE FLEET ON ONE SCREEN



THE COLOUR OF THE BOX SHOWS DEVICE STATUS!





## MOBIL