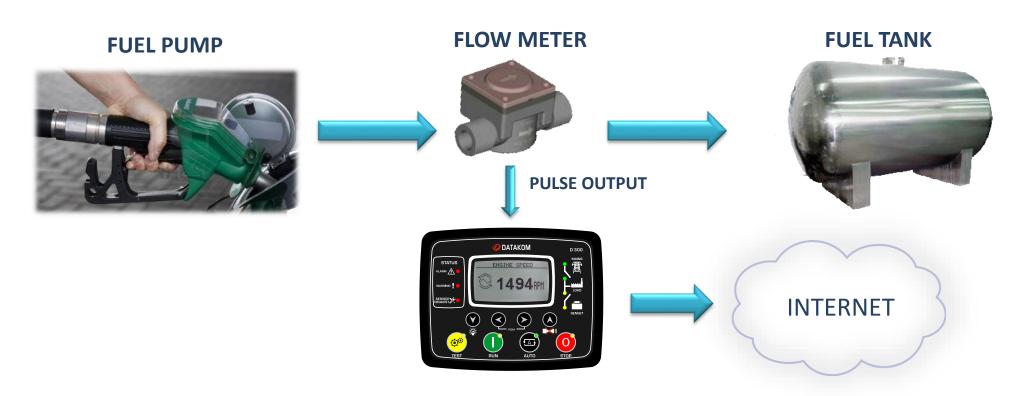

# REMOTE FUEL FILLING MONITORING

#### CONTROLLER COUNTS FLOW METER PULSES

SAVE YOUR MONEY BY ELIMINATING FUEL FILLING FRAUDS!

## FUEL CONSUMPTION MONITORING

#### CONTROLLER COUNTS FLOW METER PULSES

MONITOR YOUR GENSET'S **kW/FUEL** EFFICIENCY