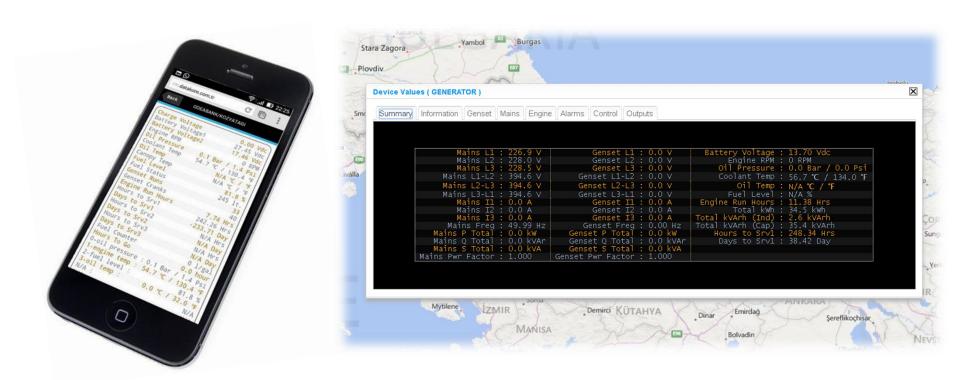

## DETAIL MONITORING

#### **MONITOR ONLINE & REAL TIME**

MONITOR WITH PC, TABLET OR SMARTPHONE