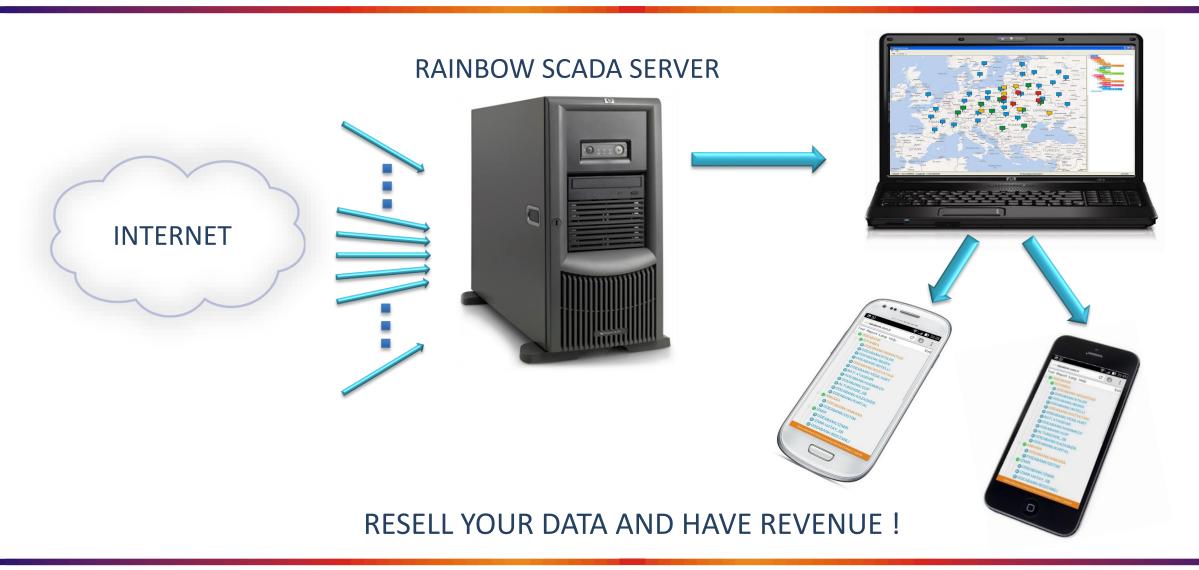

# REMOTE MONITORING

## INTERNET CONNECTION

**CONTROLLER** 

## RAINBOW SCADA PROGRAM

RAINBOW SCADA SERVER SUPPORTS 60'000 ACTIVE CONNECTIONS

## COST ADVANTAGE

#### MONITOR YOUR SYSTEM WITH LOWER DATA COST!

**CONTROLLER** 

CONTROLLERS CONNECT AUTOMATICALLY

- NO NEED TO QUERRY THE CONTROLLER
- ALL DATA IS SENT IN A SINGLE IP PACKET

RAINBOW SCADA SERVER