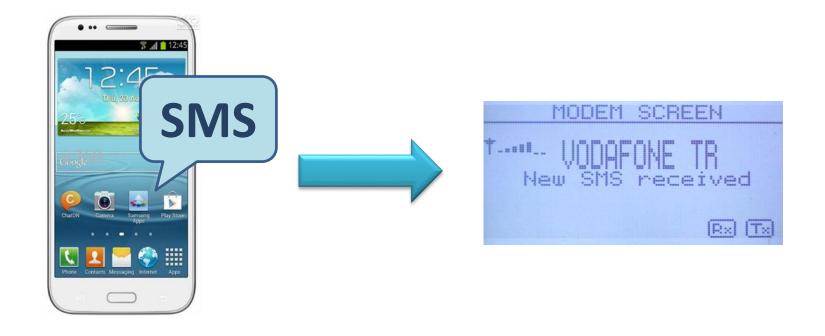

# REMOTE FAULT RESET VIA SMS

#### YOUR CRITICAL SITE IS ALWAYS UP!

#### **RESET ALARMS!**