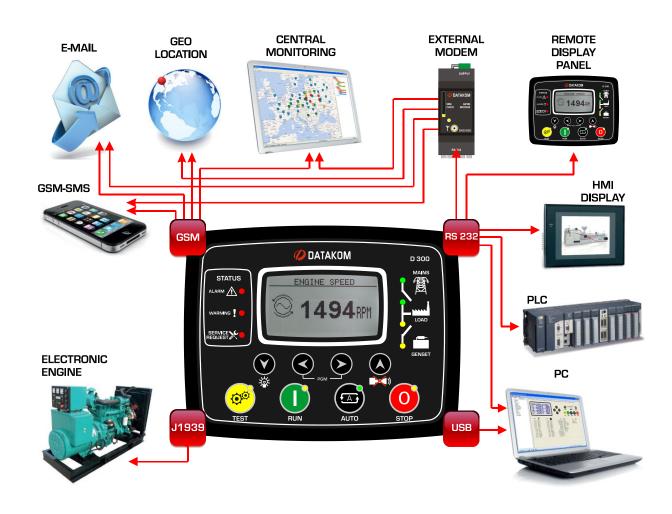

## CONNECTION CAPABILITIES

## SMS SENDING

UP TO 4 DIFFERENT PHONE NUMBERS ALLOWED

# E-MAIL SENDING

UP TO 3 DIFFERENT E-MAIL ADDRESSES ALLOWED

## INTERNET FEATURES

# REMOTE MONITORING

## INTERNET CONNECTION

**CONTROLLER** 