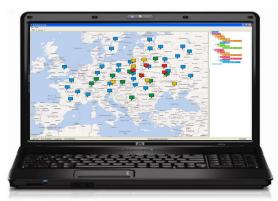

# REMOTE MONITORING

#### MONITOR YOUR COMPLETE FLEET ON ONE SCREEN

THE COLOUR OF THE BOX SHOWS DEVICE STATUS!