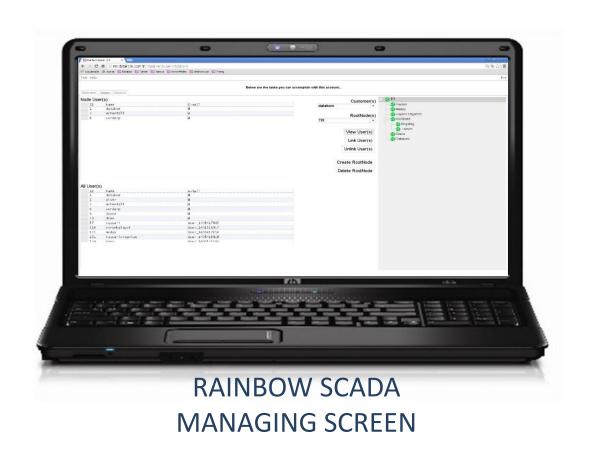

## RAINBOW SCADA PROGRAM

RAINBOW SCADA SERVER SUPPORTS 60'000 ACTIVE CONNECTIONS

# GROUPING OF GENSETS