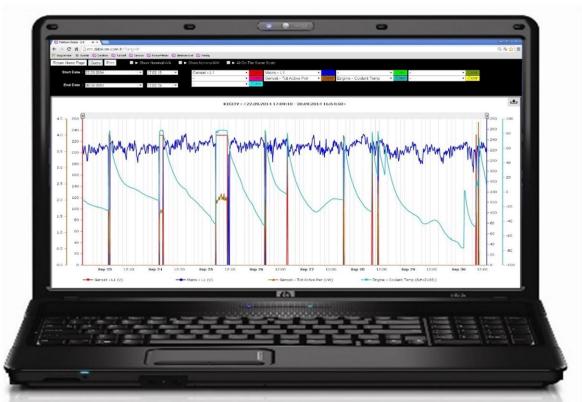

## DATA ANALYSIS

#### PAST DATA IS STORED ON SERVER!

#### DATA CAN BE SAVED AS:

- JPG FILES
- EXCEL FILES

ANALYSE PAST PERFORMANCE OF YOUR SYSTEM!