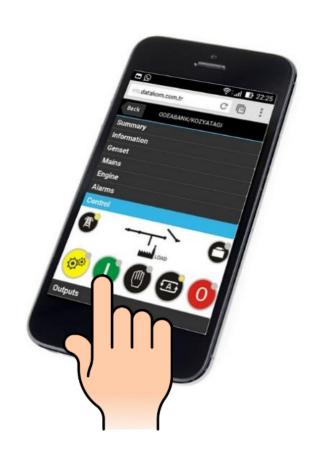

## REMOTE CONTROL & REMOTE FAULT RESET

#### **RESET ALARMS ONLINE & REAL TIME**

RESET ALARMS WITH PC, TABLET OR SMARTPHONE