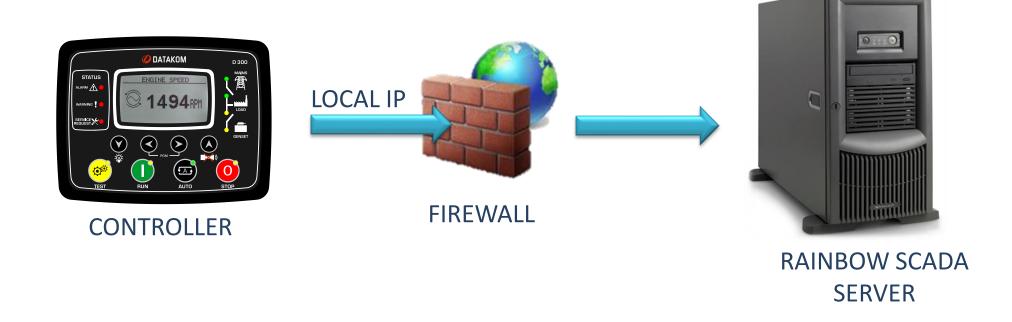

## INTERNET CONNECTION

**CONTROLLER** 

### **EASY INSTALLATION - GPRS**

### GPRS CONNECTION SUPPORTS **DYNAMIC IP** AND **LOCAL IP**!

RAINBOW SCADA SERVER

- NO <u>REAL IP</u> REQUIRED
- NO **STATIC IP** REQUIRED
- NO DATA SERVER REQUIRED
- PLUG & PLAY WITH ANY DATA SIM CARD