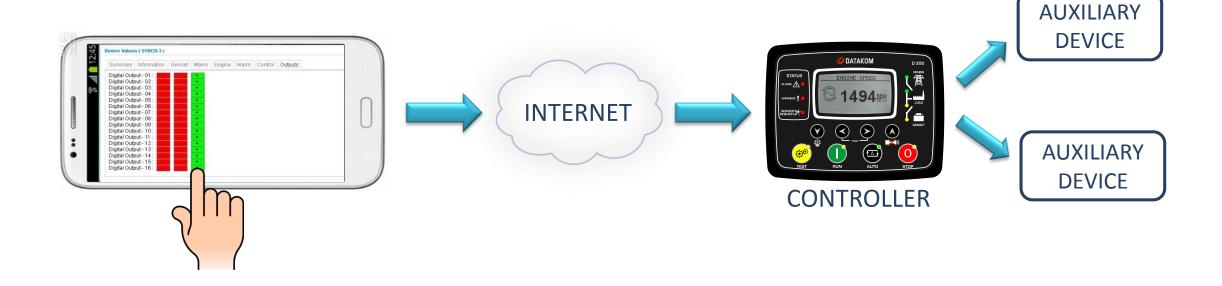

SCADA SERVER

SAVE TIME AND SERVICE COST





## DATA ANALYSIS

#### PAST DATA IS STORED ON SERVER!



#### DATA CAN BE SAVED AS:

- JPG FILES
- EXCEL FILES

ANALYSE PAST PERFORMANCE OF YOUR SYSTEM!





## ONLINE ALARM MANAGEMENT

#### **DESIGNED FOR CONTROL CENTERS**



ALARM HISTORY IS RECORDED INTO DATABASE





## CUSTOMER LOGIN HISTORY RECORDING

#### MONITOR SUB-USER ACTIVITIES



LOGIN HISTORY IS RECORDED INTO DATABASE

**HELPS TO INCREASE SECURITY!** 





### DETAILED REPORTING

#### ALLOWS TIME-FRAMED REPORTING OF SELECTED PARAMETERS



- FUEL CONSUMPTION REPORTS
- kW/fuel EFFICIENCY REPORTS
- POWER GENERATION REPORTS
- POWER CONSUMPTION REPORTS
- AVERAGE VALUES
- MIN-MAX VALUES

PROVIDES HELP FOR BETTER MANAGEABILITY OF YOUR FLEET!





## REMOTE CONTROL OF AUXILIARY DEVICES







## MONITOR ALL DATAKOM PRODUCTS







## INTEGRAL APPROACH

#### MONITOR THIRD PARTY & COMPETITOR PRODUCTS







## COST ADVANTAGE

#### MONITOR YOUR SYSTEM WITH LOWER DATA COST!









**CONTROLLER** 

CONTROLLERS CONNECT AUTOMATICALLY

- NO NEED TO QUERRY THE CONTROLLER
- ALL DATA IS SENT IN A SINGLE IP PACKET

RAINBOW SCADA SERVER





### COST ADVANTAGE

#### EACH CONTROLLER COMES WITH 2 YEARS FREE MONITORING



- **6 MONTHS FREE REMOTE CONTROL**
- **6 MONTHS FREE REMOTE PARAMETER EDIT**
- **6 MONTHS FREE DATA ANALYSIS**





## IMMEDIATE FAULT DETECTION

#### REDUCE CUSTOMER'S DOWN TIME WITH FASTER INTERVENTION







NO!





## FAULT SENSING BEFORE FAILURE

#### GENERATE ALERTS BEFORE THEY BECOME EMERGENCIES













# REMOTE FUEL FILLING MONITORING

#### CONTROLLER CO