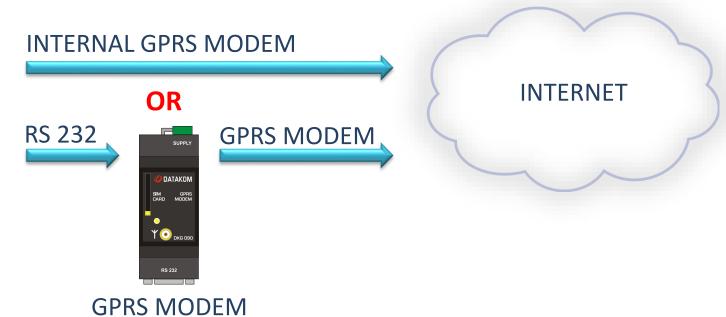

## INTERNET CONNECTION

**CONTROLLER** 

### **EASY INSTALLATION - GPRS**

### GPRS CONNECTION SUPPORTS **DYNAMIC IP** AND **LOCAL IP**!

RAINBOW SCADA SERVER

- NO <u>REAL IP</u> REQUIRED
- NO **STATIC IP** REQUIRED
- NO DATA SERVER REQUIRED
- PLUG & PLAY WITH ANY DATA SIM CARD