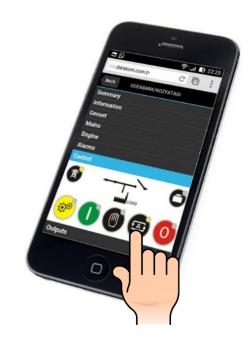

## DETAIL MONITORING

#### **MONITOR ONLINE & REAL TIME**

MONITOR WITH PC, TABLET OR SMARTPHONE

## REMOTE CONTROL & REMOTE FAULT RESET

#### **RESET ALARMS ONLINE & REAL TIME**

RESET ALARMS WITH PC, TABLET OR SMARTPHONE