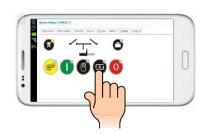

## REMOTE CONTROL & REMOTE FAULT RESET

#### **RESET ALARMS ONLINE & REAL TIME**

RESET ALARMS WITH PC, TABLET OR SMARTPHONE