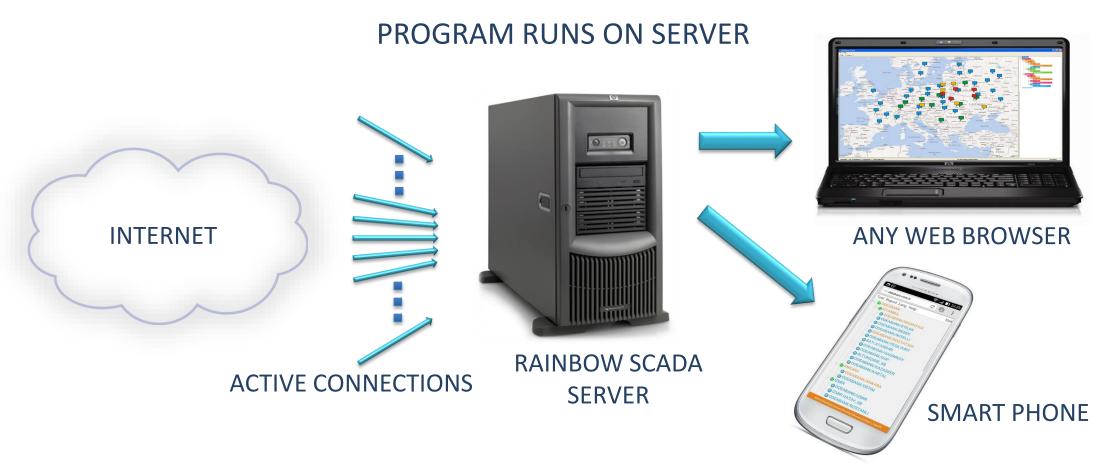

# REMOTE MONITORING

## INTERNET CONNECTION

**CONTROLLER** 

## RAINBOW SCADA PROGRAM

RAINBOW SCADA SERVER SUPPORTS 60'000 ACTIVE CONNECTIONS

# TABLET PC & SMART PHONE SUPPORT

ALL WEB BROWSERS
ARE SUPPORTED

NO NEED TO DOWNLOAD APPS!